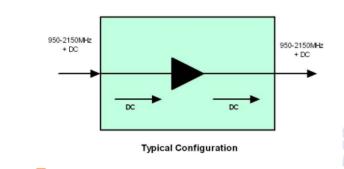

## **Power Inserters** VSAT 10MHz Generator

The Global Professional +16dB slope equalised

Line Amplifiers are high quality amplifiers (with

DC Pass) for the professional user. The product is

housed in our standard EMI enclosure and is CE

approved.

Unit is line powered however a DC injected

version is available upon request.

| Specifications              |                    |
|-----------------------------|--------------------|
| Input Frequency             | 950-2150MHz        |
| Gain @ 950MHz               | +11dB              |
| Gain @ 2150MHz              | +16dB              |
| Variation                   | ± 1dB              |
| Max. Distortion Free Output | -15dBm             |
| (-35dB C/I 2 Tone           | 93dBµV             |
| Current Passing             | 500mA              |
| Current Consumed            | < 50mA             |
| I/P Voltage                 | 12V –24V           |
| Connector type              | 'N' 50Ω Female     |
| Dimensions                  | 56mm x 35mm x 25mm |
| Weight                      | 250 grams          |
| RoSH/WEEE Compliant         | YES                |