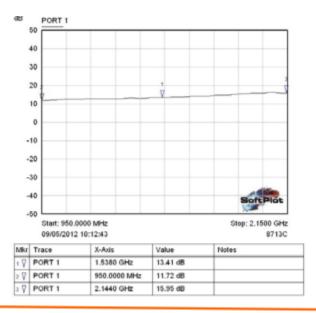

approved.

Unit is line powered however a DC injected

version is available upon request.

| Specifications              |                    |
|-----------------------------|--------------------|
| Input Frequency             | 950-2150MHz        |
| Gain @ 950MHz               | +11dB              |
| Gain @ 2150MHz              | +16dB              |
| Variation                   | ± 1dB              |
| Max. Distortion Free Output | -15dBm             |
| (-35dB C/I 2 Tone           | 93dBµV             |
| Current Passing             | 500mA              |
| Current Consumed            | < 50mA             |
| I/P Voltage                 | 12V –24V           |
| Connector type              | 'N' 50Ω Female     |
| Dimensions                  | 56mm x 35mm x 25mm |
| Weight                      | 250 grams          |
| RoSH/WEEE Compliant         | YES                |