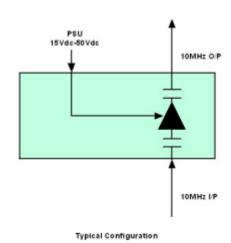

## **Power Inserters**

**VSAT 10MHz AMP** 

The Global Professional VSAT 10MHz amplifier has been

designed to amplify the level from reference oscillators

before feeding into a VSAT distribution system.

The level of amplification is pre-set and normally specified

by the customer on order placement. The unit requires a

separate power supply input. If required the PSU can be

supplied upon request.

| Specifications              |                                |
|-----------------------------|--------------------------------|
| Frequency Pass              | 10MHz                          |
| Gain at 10MHz               | 0 to +16dBm                    |
| 0dBm Input                  | Factory Preset                 |
| Max I/P level               | +7dBm                          |
| Connectors                  | 'N' type as standard<br>50 Ohm |
|                             |                                |
| DC Supply Voltage           | +15Vdc to +50Vdc               |
| Current consumption         | 70mA                           |
| Max DC voltage Pass through | 48V                            |
| Connectors                  | N-Type 50 Ohm Female           |
| Dimensions                  | 88mm x 42mm x 26mm             |
| Mounting Dimensions         | 105mm x 57mm (M3)              |
| Weight                      | 250 grams                      |